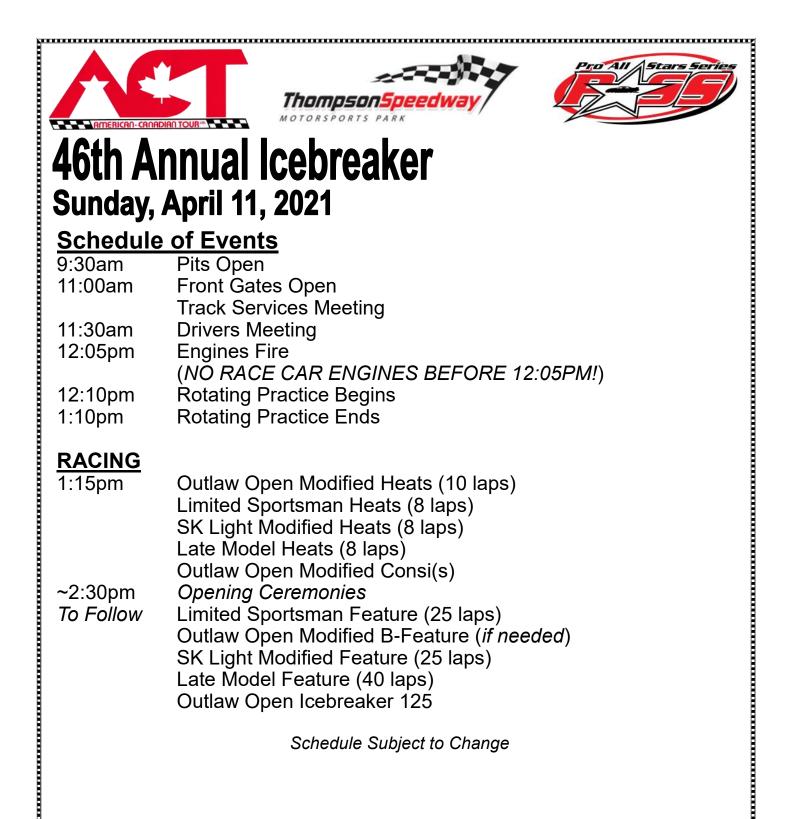

#### **Schedule of Events**

Pits Open 9:00am Rotating Practice (All divisions) 11:00am 5:00pm Close Track 6:00pm **Close** Pits

# Schedule of Events

| 7:00am  | Pit Registration Opens          |
|---------|---------------------------------|
|         | Haulers Enter for All Divisions |
| 9:00am  | Rotating Practice Begins        |
| 10:00am | Front Grandstands Open          |
| 12:30pm | Rotating Practice Ends          |
| 40.05   |                                 |

12:35pm Drivers Meeting

RACING

| RACING    |                                                                                                                                                                                                              |
|-----------|--------------------------------------------------------------------------------------------------------------------------------------------------------------------------------------------------------------|
| 1:00pm    | PASS Super Late Model Heats (10 laps)<br>Sunoco Modified Heats (8 laps)<br>NEMA Lite Heats (8 laps)<br>Street Stock Open Heats (8 laps)<br>Mini Stock Heats (6 laps)<br>EXIT Realty Pro Truck Heats (8 laps) |
|           | PASS Super Late Model Consi(s) ( <i>if needed</i> )                                                                                                                                                          |
| ~3:00pm   | Opening Ceremonies                                                                                                                                                                                           |
| To Follow | Sunoco Modified Feature (30 laps)                                                                                                                                                                            |
|           | NEMA Lite Feature (25 laps)                                                                                                                                                                                  |
|           | Street Stock Open Feature (25 laps)                                                                                                                                                                          |
|           | PASS Super Late Model Feature (75 laps)                                                                                                                                                                      |
|           | Mini Stock Feature (20 laps)                                                                                                                                                                                 |
|           | EXIT Realty Pro Truck Feature (35 laps)<br>Schedule Subject to Change                                                                                                                                        |
|           |                                                                                                                                                                                                              |